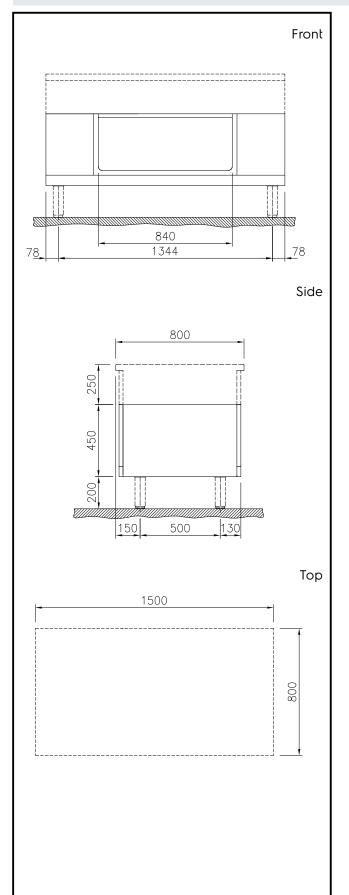

## **Key Information:**

External dimensions, Width: 588144 (MA2ACCLOOO) 1500 mm External dimensions, Depth: 800 mm External dimensions, Height: 450 mm **Cupboard Cavity Dimensions** (width): 840 mm **Cupboard Cavity Dimensions** 330 mm (height): **Cupboard Cavity Dimensions** 760 mm (depth): Net weight: 27 kg