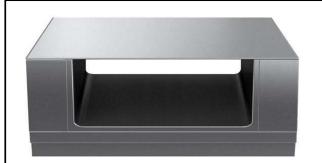

• Open base compartment for storage of pots,

• All major components may be easily accessed

• Unit to be placed below modular top appliances to store pots, pans, sheet pans,

Construction

from the front.

Main Features

pans, sheet pans, etc.

• IPX5 water resistance certification.

- Hygienic design of the open base compartment with large round edges.
- 2 mm top in 1.4301 (AISI 304).
- Flat surface construction with minimal hidden areas to easily clean all surfaces
- Internal frame for heavy duty sturdiness in stainless steel.

588144 (MA2ACCLOOO)

Passthrough Open Base, two-side operated - H2

## Item No.

1500 mm wide open passthrough base compartment to store pots, pans, sheet pans, etc. with hygienic design and round edges. Internal frame for heavy duty sturdiness in stainless steel. Flat surface construction, easily cleanable.

IPX5 water resistant certification.

Configuration: Two-side operated freestanding base, hygienic class H2.